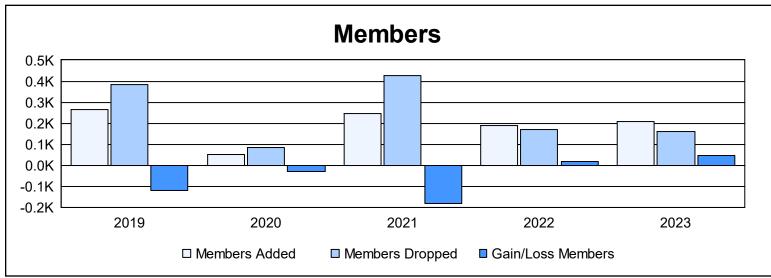

District 394 As of June 2023 Cumulative

| Year      | New<br>Clubs | Dropped<br>Clubs | Gain/<br>Loss<br>Clubs | New<br>Members | Charter<br>Members | Reinstate<br>Members | Transfer<br>Members | Total<br>Member<br>Added | Total<br>Members<br>Dropped | Gain/<br>Loss<br>Members |
|-----------|--------------|------------------|------------------------|----------------|--------------------|----------------------|---------------------|--------------------------|-----------------------------|--------------------------|
| 2018-2019 | 0            | 10               | -10                    | 119            | 98                 | 32                   | 16                  | 265                      | 383                         | -118                     |
| 2019-2020 | 0            | 0                | 0                      | 10             | 23                 | 8                    | 12                  | 53                       | 83                          | -30                      |
| 2020-2021 | 0            | 0                | 0                      | 187            | 17                 | 8                    | 33                  | 245                      | 428                         | -183                     |
| 2021-2022 | 0            | 0                | 0                      | 150            | 7                  | 16                   | 17                  | 190                      | 171                         | 19                       |
| 2022-2023 | 0            | 0                | 0                      | 177            | 6                  | 10                   | 14                  | 207                      | 160                         | 47                       |
| Average   | 0            | 2                | -2                     | 129            | 30                 | 15                   | 18                  | 192                      | 245                         | -53                      |